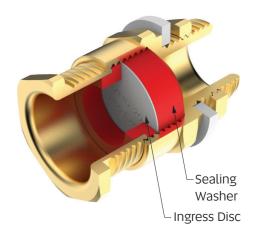

## **Ingress Disc**

- · ngress Discs are used as a means of maintaining the integrity of the enclosure prior to the availability of the cable. They can be used to exclude dust and moisture from entering the enclosure, enabling the Cable Gland to be installed prior to the cable.
- Ingress Discs are available for all types of Cable Glands used in industrial and Ex e applications and are produced in high quality nickel plated brass with an Ingress protection rating of IP66 when the sealing ring is engaged finger tight and one spanner turn